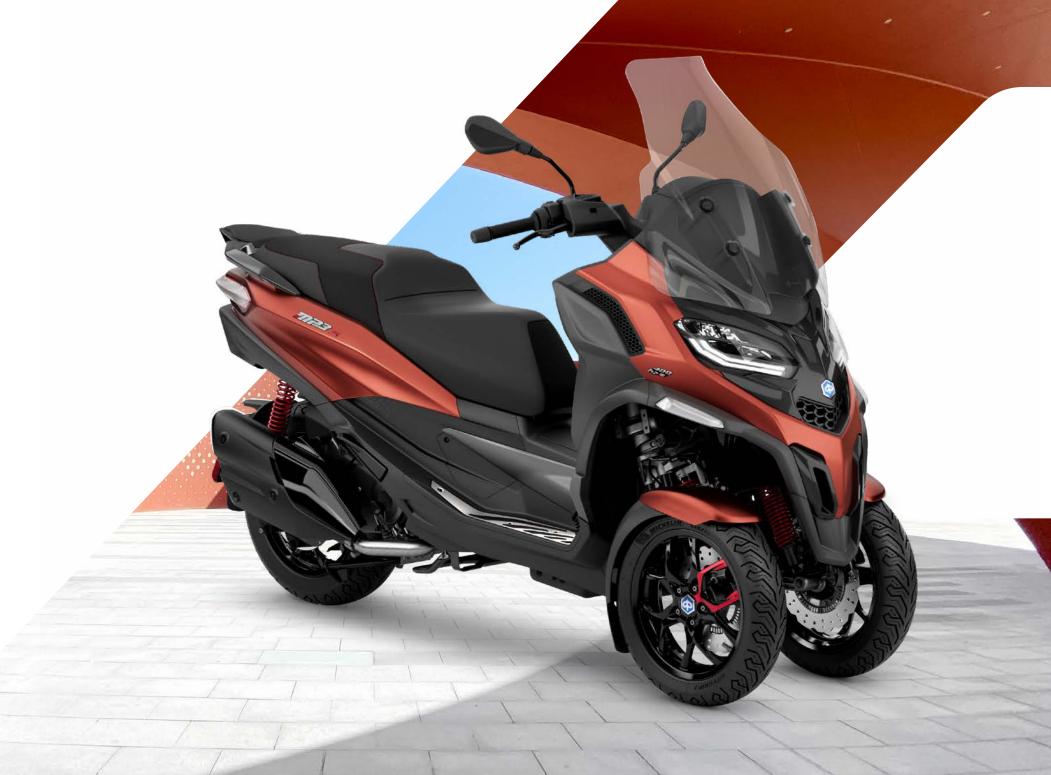

# THE ONE AND ONLY PIAGGIO MP3. THE ORIGINAL. The first three-wheeled scooter in the world, now with three new and improved and more technologically advanced and high-performing models. The new range of 400 cc and 530 cc Euro 5 engines has been fully redesigned with exclusive accessories. It's time to climb onto the saddle of this **PIAGGIO**° one-of-a-kind legend in urban mobility.

## ARCHI TEC TURE

The breathtaking design of the new **Piaggio MP3** meets architectural engineering made to highlight the power of the new **400 cc and 530 cc Euro 5 hpe (High Performance Engines).** 

### **DESIGN**

It's not just a matter of aesthetics. Design can create perfect harmony between a product and its surrounding environment. It's a constantly changing dialogue, and the new Piaggio MP3 speaks the same language as your city. It is designed to transform your daily commutes into more exciting journeys. The soft but bold lines make for a powerful silhouette that draws on the allure of progress and a metropolis that races towards an undiscovered future. You will not only feel like you are driving a sleek, comfortable vehicle but will see a mix of technology, engineering innovation and future design with your own eyes. The combination of unique characteristics will accompany you throughout your day.