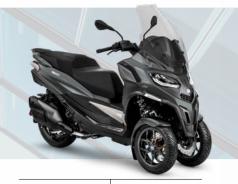

#### **FEATURES**

From the technology to the comfort, as well as the **innovative solutions for safety and performance**, the new **Piaggio MP3 400 hpe** revolutionizes the way you get around the city. Once again. The design is modern, attractive, characterized by the sophistication of the small details and the high quality. The grill on the front shield has modern **direction indicators and LED lights** for a powerful and unmistakable visual effect.

#### **SPORT SOUL**

Where the **pleasure of driving** meets one of the best sport-level performances, the Sport version of the new **Piaggio MP3 400 hpe** is born. With the 400 cc engine, you will have a completely new driving experience. The extremely **high performance** level, even in the city, is combined with the feeling that you can release all your energy without giving up on a **stable, safe and controlled sense of balance**.

**FEATURES** 

Forget everything you thought you knew about three-wheeled scooters. The new **Piaggio MP3 400 hpe Sport** will take you to a whole new world of **advanced technology**, comfort and **excellence with every detail**. Get ready to drive towards the future of urban mobility. The four-valve, four-stroke engine has liquid cooling and electronic fuel injection and **has always been considered one of the best engines in its category**. Therefore, it ensures the best and most consistent efficiency over time, even under extreme temperatures.