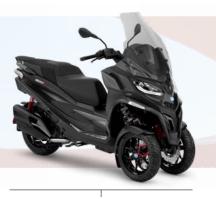

MP3 400 hpe MP3 400 hpe Sport MP3 530 hpe Exclusive

# THE ONE AND ONLY PIAGGIO MP3. THE ORIGINAL. The first three-wheeled scooter in the world, now with three new and improved and more technologically advanced and high-performing models. The new range of 400 cc and 530 cc Euro 5 engines has been fully redesigned with exclusive accessories. It's time to climb onto the saddle of this **PIAGGIO**° one-of-a-kind legend in urban mobility.