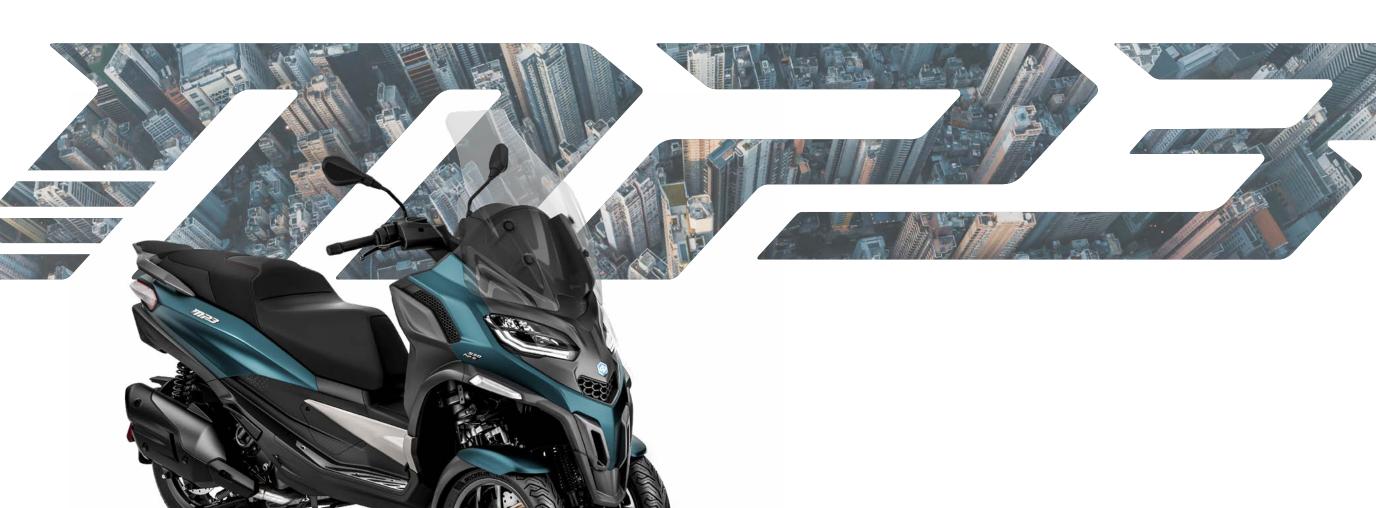

# THE ONE AND ONLY PIAGGIO MP3. THE ORIGINAL. The first three-wheeled scooter in the world, now with three new and improved and more technologically advanced and high-performing models. The new range of 400 cc and 530 cc Euro 5 engines has been fully redesigned with exclusive accessories. It's time to climb onto the saddle of this **PIAGGIO**° one-of-a-kind legend in urban mobility.