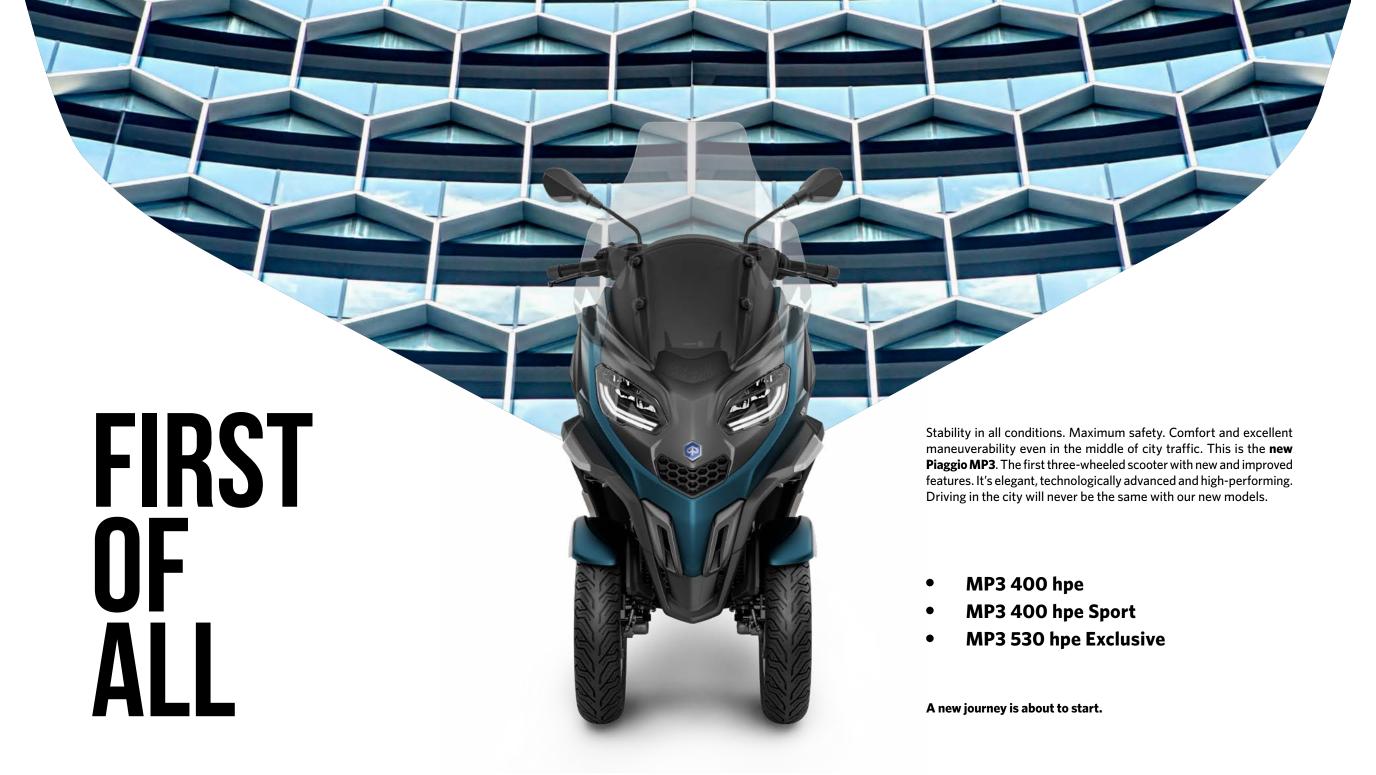

MP3 400 hpe MP3 400 hpe Sport MP3 530 hpe Exclusive

# **TECHNOLOGY**

It's called **BLIS (Blind Spot Information System)** and it's the latest milestone in the **Piaggio Group's** constant research.

The **new Piaggio MP3** has achieved new standards of safety for its high degree of reliability in its category. Its technologically advanced radar constantly monitors the rear end of the vehicle, alerting the driver if there are vehicles in the blind spots.

But that's not all. The **new MP3** has numerous new technological features. A rear camera for reverse driving and parking, a fully improved connectivity system for your phone that gives you a more sophisticated and easy view of the GPS. It makes your every move smarter and more comfortable.