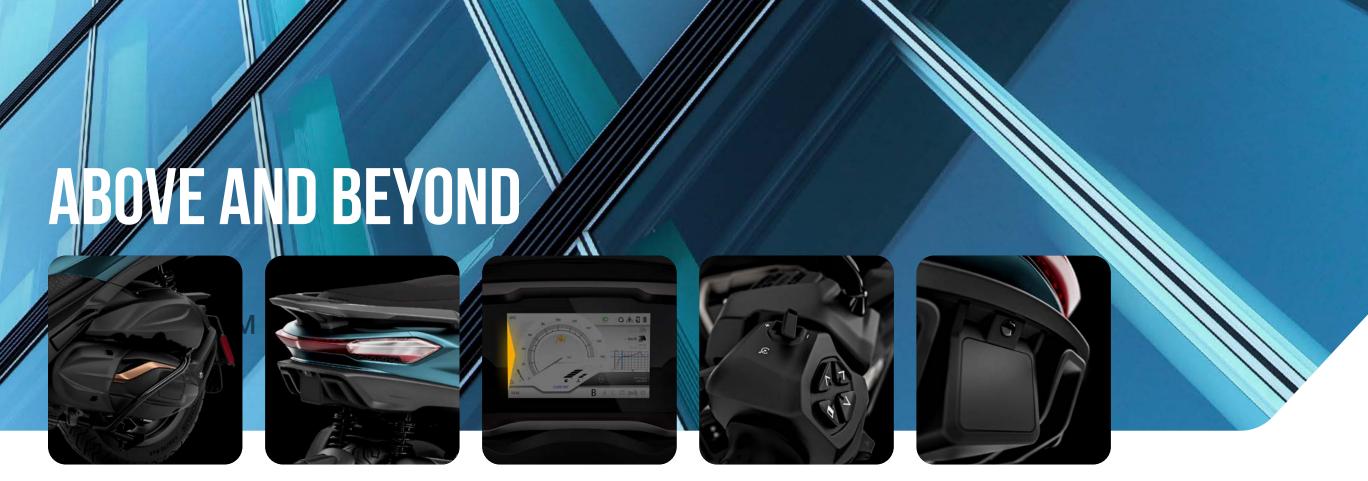

# **TECHNOLOGY**

It's called **BLIS (Blind Spot Information System)** and it's the latest milestone in the **Piaggio Group's** constant research.

The **new Piaggio MP3** has achieved new standards of safety for its high degree of reliability in its category. Its technologically advanced radar constantly monitors the rear end of the vehicle, alerting the driver if there are vehicles in the blind spots.

But that's not all. The **new MP3** has numerous new technological features. A rear camera for reverse driving and parking, a fully improved connectivity system for your phone that gives you a more sophisticated and easy view of the GPS. It makes your every move smarter and more comfortable.

# REDEFINE THE CITY

**NEW HANDBRAKE** 

**FULL LED LIGHTING SYSTEM** 

**NEW KEYLESS SYSTEM** 

**EURO 5 ENGINE** 

DASHBOARD WITH 7"
TFT DIGITAL DISPLAY