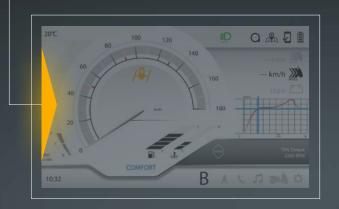

# REDEFINE THE CITY

**NEW HANDBRAKE** 

**FULL LED LIGHTING SYSTEM** 

**NEW KEYLESS SYSTEM** 

**EURO 5 ENGINE** 

DASHBOARD WITH 7"
TFT DIGITAL DISPLAY

#### **FEATURES**

From the technology to the comfort, as well as the **innovative solutions for safety and performance**, the new **Piaggio MP3 400 hpe** revolutionizes the way you get around the city. Once again. The design is modern, attractive, characterized by the sophistication of the small details and the high quality. The grill on the front shield has modern **direction indicators and LED lights** for a powerful and unmistakable visual effect.