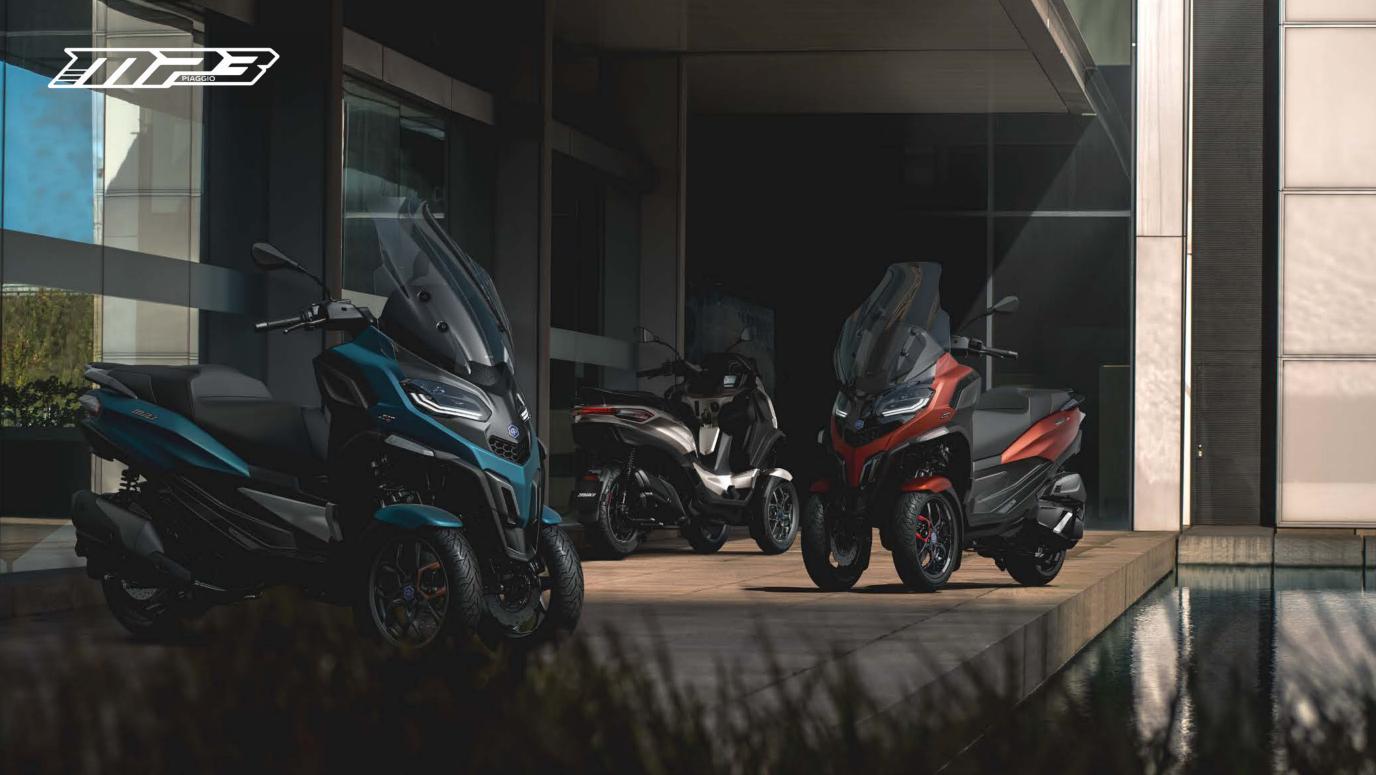

MP3 400 hpe MP3 400 hpe Sport MP3 530 hpe Exclusive

# THE ONE AND ONLY PIAGGIO MP3. THE ORIGINAL. The first three-wheeled scooter in the world, now with three new and improved and more technologically advanced and high-performing models. The new range of 400 cc and 530 cc Euro 5 engines has been fully redesigned with exclusive accessories. It's time to climb onto the saddle of this **PIAGGIO**° one-of-a-kind legend in urban mobility.

## ARCHI TEC TURE

The breathtaking design of the new **Piaggio MP3** meets architectural engineering made to highlight the power of the new **400 cc and 530 cc Euro 5 hpe (High Performance Engines).** 