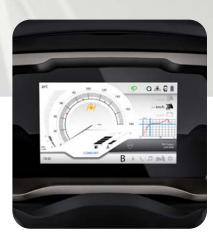

# REDEFINE THE CITY

**NEW HANDBRAKE** 

**FULL LED LIGHTING SYSTEM** 

**NEW KEYLESS SYSTEM** 

**EURO 5 ENGINE** 

DASHBOARD WITH 7"
TFT DIGITAL DISPLAY

#### **ANOTHER LEVEL**

The best of technology, every day. Hop on the new Piaggio MP3 530 hpe Exclusive and you will rule the city. It has a 7" TFT display, latest-generation connectivity package, cruise control and reverse driving with rear camera for a safer, more comfortable driving experience. The new model also has a wide range of colors with four opaque tones: Blu Oxygen Matt, Grigio Titanio, Grigio Cloud Matt e Nero Meteora. Exclusivity in every drive.