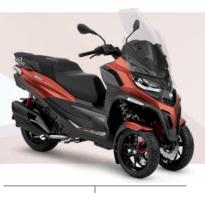

MP3 400 hpe MP3 400 hpe Sport MP3 530 hpe Exclusive

# THE ONE AND ONLY PIAGGIO MP3. THE ORIGINAL. The first three-wheeled scooter in the world, now with three new and improved and more technologically advanced and high-performing models. The new range of 400 cc and 530 cc Euro 5 engines has been fully redesigned with exclusive accessories. It's time to climb onto the saddle of this **PIAGGIO**° one-of-a-kind legend in urban mobility.