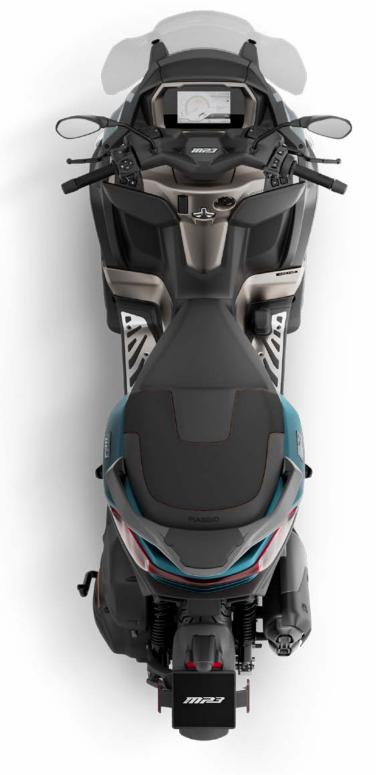

# REDEFINE THE CITY

**NEW HANDBRAKE** 

**FULL LED LIGHTING SYSTEM** 

**NEW KEYLESS SYSTEM** 

**EURO 5 ENGINE** 

DASHBOARD WITH 7"
TFT DIGITAL DISPLAY

#### **FEATURES**

From the technology to the comfort, as well as the **innovative solutions for safety and performance**, the new **Piaggio MP3 400 hpe** revolutionizes the way you get around the city. Once again. The design is modern, attractive, characterized by the sophistication of the small details and the high quality. The grill on the front shield has modern **direction indicators and LED lights** for a powerful and unmistakable visual effect.