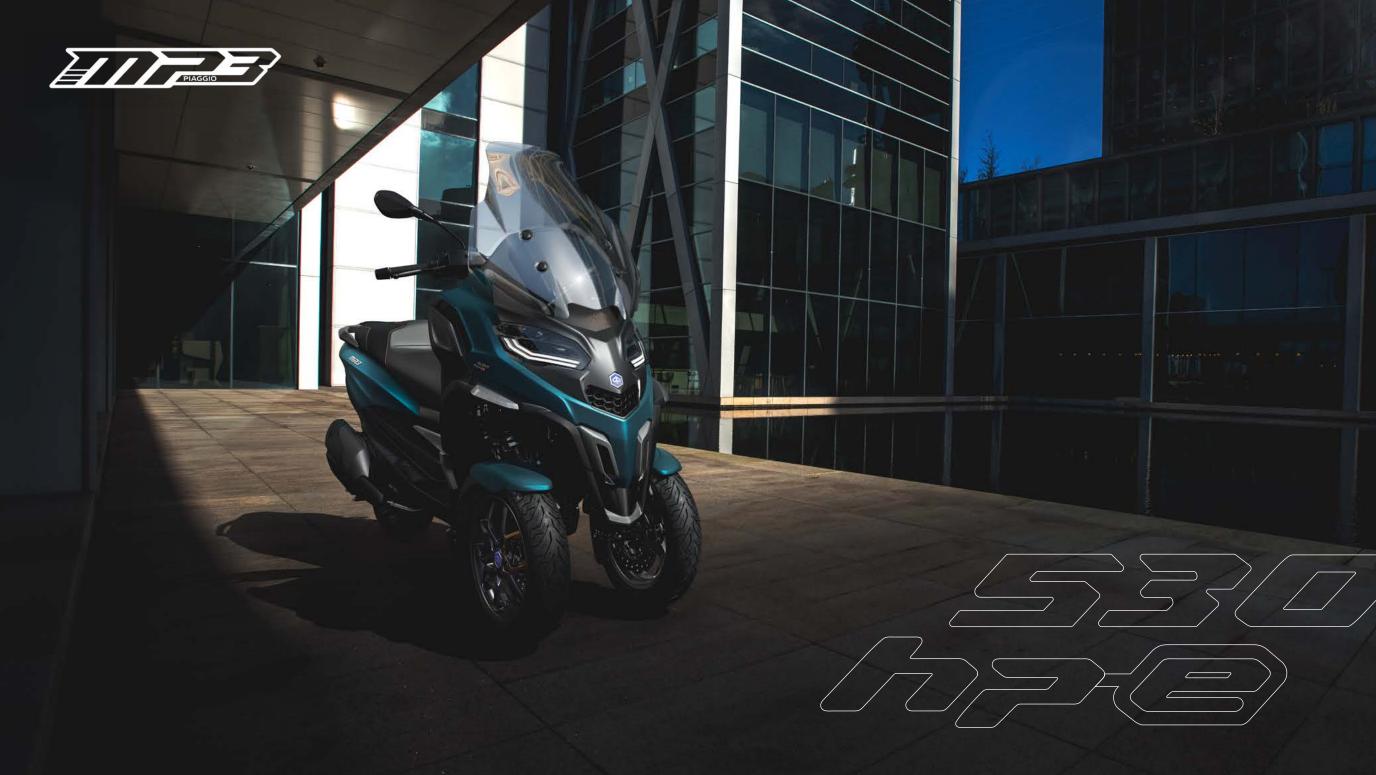

#### **ANOTHER LEVEL**

The best of technology, every day. Hop on the new Piaggio MP3 530 hpe Exclusive and you will rule the city. It has a 7" TFT display, latest-generation connectivity package, cruise control and reverse driving with rear camera for a safer, more comfortable driving experience. The new model also has a wide range of colors with four opaque tones: Blu Oxygen Matt, Grigio Titanio, Grigio Cloud Matt e Nero Meteora. Exclusivity in every drive.

#### **FEATURES**

The lines of the design and **original stylistic choices** create an elegant and bold scooter that won't go unnoticed. The improved rims, new sophisticated and innovative handlebars and new seat equipped with the latest technological solutions place the **Piaggio MP3 530 hpe Exclusive** the top of its category. In addition, the **High performance Engine** will improve the exhaust's sound. It's the perfect mix to guarantee **maximum comfort** and a more pleasant driving experience.