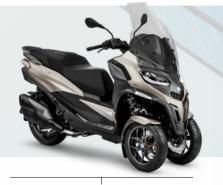

MP3 400 hpe MP3 400 hpe Sport MP3 530 hpe Exclusive

# THE ONE AND ONLY PIAGGIO MP3. THE ORIGINAL. The first three-wheeled scooter in the world, now with three new and improved and more technologically advanced and high-performing models. The new range of 400 cc and 530 cc Euro 5 engines has been fully redesigned with exclusive accessories. It's time to climb onto the saddle of this **PIAGGIO**° one-of-a-kind legend in urban mobility.