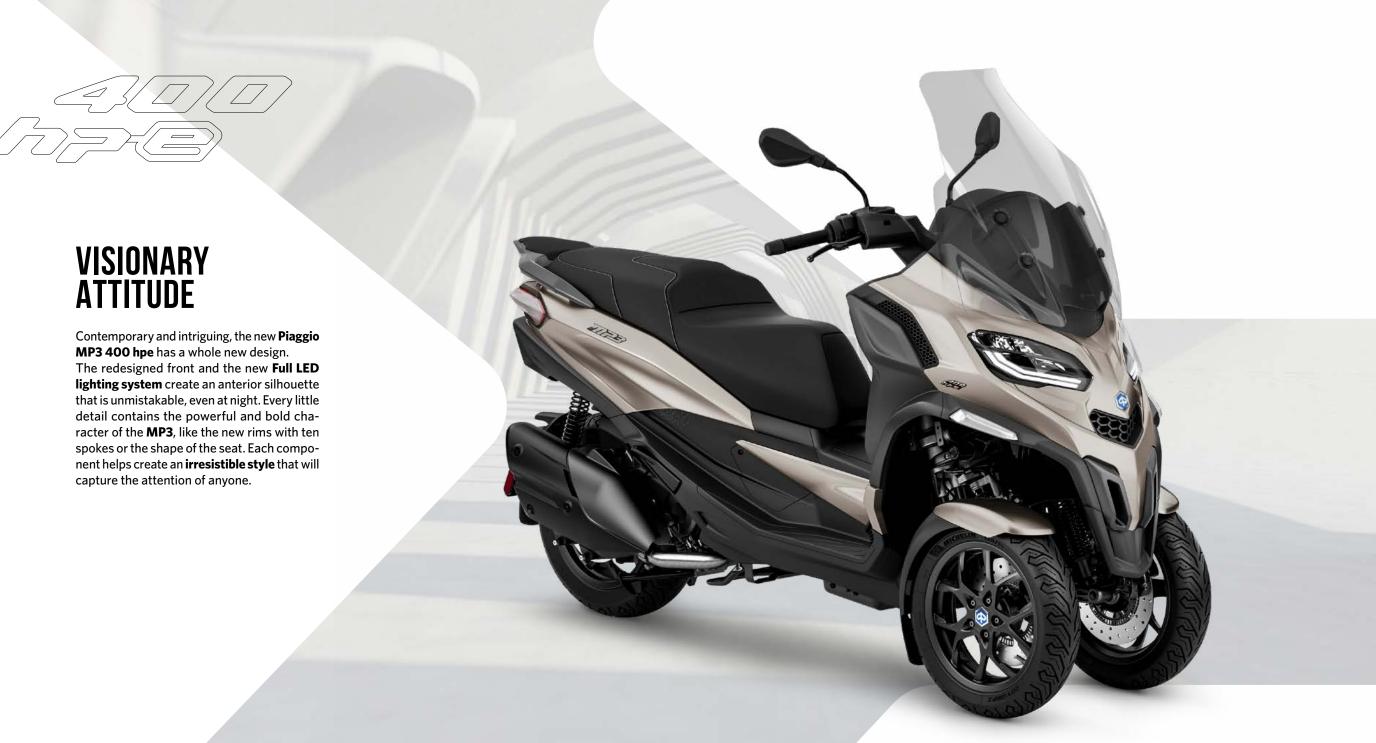

## ARCHI TEC TURE

The breathtaking design of the new **Piaggio MP3** meets architectural engineering made to highlight the power of the new **400 cc and 530 cc Euro 5 hpe (High Performance Engines).** 

### **DESIGN**

It's not just a matter of aesthetics. Design can create perfect harmony between a product and its surrounding environment. It's a constantly changing dialogue, and the new Piaggio MP3 speaks the same language as your city. It is designed to transform your daily commutes into more exciting journeys. The soft but bold lines make for a powerful silhouette that draws on the allure of progress and a metropolis that races towards an undiscovered future. You will not only feel like you are driving a sleek, comfortable vehicle but will see a mix of technology, engineering innovation and future design with your own eyes. The combination of unique characteristics will accompany you throughout your day.

#### **FEATURES**

From the technology to the comfort, as well as the **innovative solutions for safety and performance**, the new **Piaggio MP3 400 hpe** revolutionizes the way you get around the city. Once again. The design is modern, attractive, characterized by the sophistication of the small details and the high quality. The grill on the front shield has modern **direction indicators and LED lights** for a powerful and unmistakable visual effect.