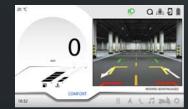

# **TECHNOLOGY**

It's called **BLIS (Blind Spot Information System)** and it's the latest milestone in the **Piaggio Group's** constant research.

The **new Piaggio MP3** has achieved new standards of safety for its high degree of reliability in its category. Its technologically advanced radar constantly monitors the rear end of the vehicle, alerting the driver if there are vehicles in the blind spots.

But that's not all. The **new MP3** has numerous new technological features. A rear camera for reverse driving and parking, a fully improved connectivity system for your phone that gives you a more sophisticated and easy view of the GPS. It makes your every move smarter and more comfortable.