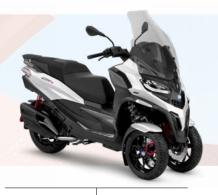

MP3 400 hpe MP3 400 hpe Sport MP3 530 hpe Exclusive

# THE ONE AND ONLY PIAGGIO MP3. THE ORIGINAL. The first three-wheeled scooter in the world, now with three new and improved and more technologically advanced and high-performing models. The new range of 400 cc and 530 cc Euro 5 engines has been fully redesigned with exclusive accessories. It's time to climb onto the saddle of this **PIAGGIO**° one-of-a-kind legend in urban mobility.