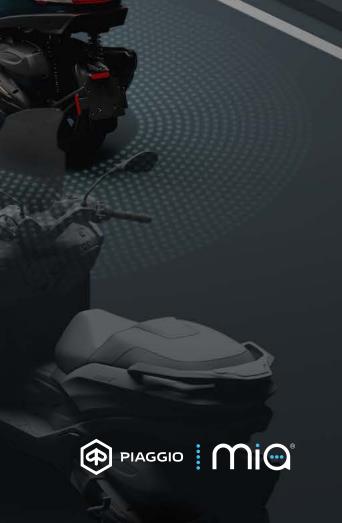

**BLIS - BLIND SPOT INFORMATION SYSTEM** 

**REAR CAMERA** 

**NAVIGATION SYSTEM** 

**SMARTPHONE CONNECTIVITY** 

# **TECHNOLOGY**

It's called **BLIS (Blind Spot Information System)** and it's the latest milestone in the **Piaggio Group's** constant research.

The **new Piaggio MP3** has achieved new standards of safety for its high degree of reliability in its category. Its technologically advanced radar constantly monitors the rear end of the vehicle, alerting the driver if there are vehicles in the blind spots.

But that's not all. The **new MP3** has numerous new technological features. A rear camera for reverse driving and parking, a fully improved connectivity system for your phone that gives you a more sophisticated and easy view of the GPS. It makes your every move smarter and more comfortable.