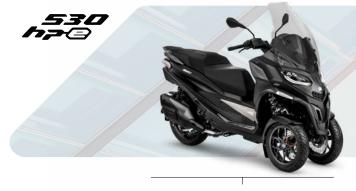

#### **ANOTHER LEVEL**

The best of technology, every day. Hop on the new Piaggio MP3 530 hpe Exclusive and you will rule the city. It has a 7" TFT display, latest-generation connectivity package, cruise control and reverse driving with rear camera for a safer, more comfortable driving experience. The new model also has a wide range of colors with four opaque tones: Blu Oxygen Matt, Grigio Titanio, Grigio Cloud Matt e Nero Meteora. Exclusivity in every drive.

**NEW 530 CC EURO 5 ENGINE** 

NEW DESIGN WITH ULTRAMODERN DESIGNS

BLIND SPOT INFORMATION SYSTEM

**CRUISE CONTROL** 

REVERSE DRIVING WITH REAR CAMERA

#### **FEATURES**

The lines of the design and **original stylistic choices** create an elegant and bold scooter that won't go unnoticed. The improved rims, new sophisticated and innovative handlebars and new seat equipped with the latest technological solutions place the **Piaggio MP3 530 hpe Exclusive** the top of its category. In addition, the **High performance Engine** will improve the exhaust's sound. It's the perfect mix to guarantee **maximum comfort** and a more pleasant driving experience.