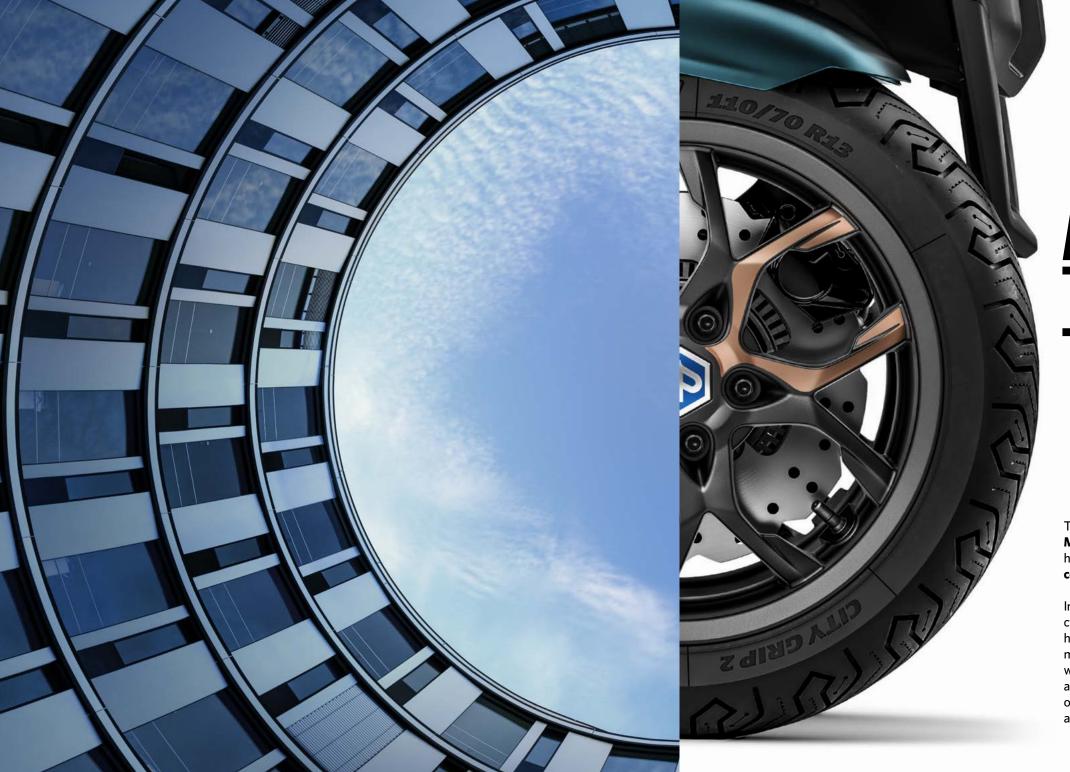

## ARCHI TEC TURE

The breathtaking design of the new **Piaggio MP3** meets architectural engineering made to highlight the power of the new **400 cc and 530 cc Euro 5 hpe (High Performance Engines).** 

In addition to substantially increasing the motor-cycle's performance, the research behind **Piaggio** has led to an even smoother, more agile and more comfortable driving experience. This is where the **NVH** (**Noise**, **Vibration**, **Harshness**) acronym comes from. It marks the achievement of a standard of excellence in comfort, feeling and control.