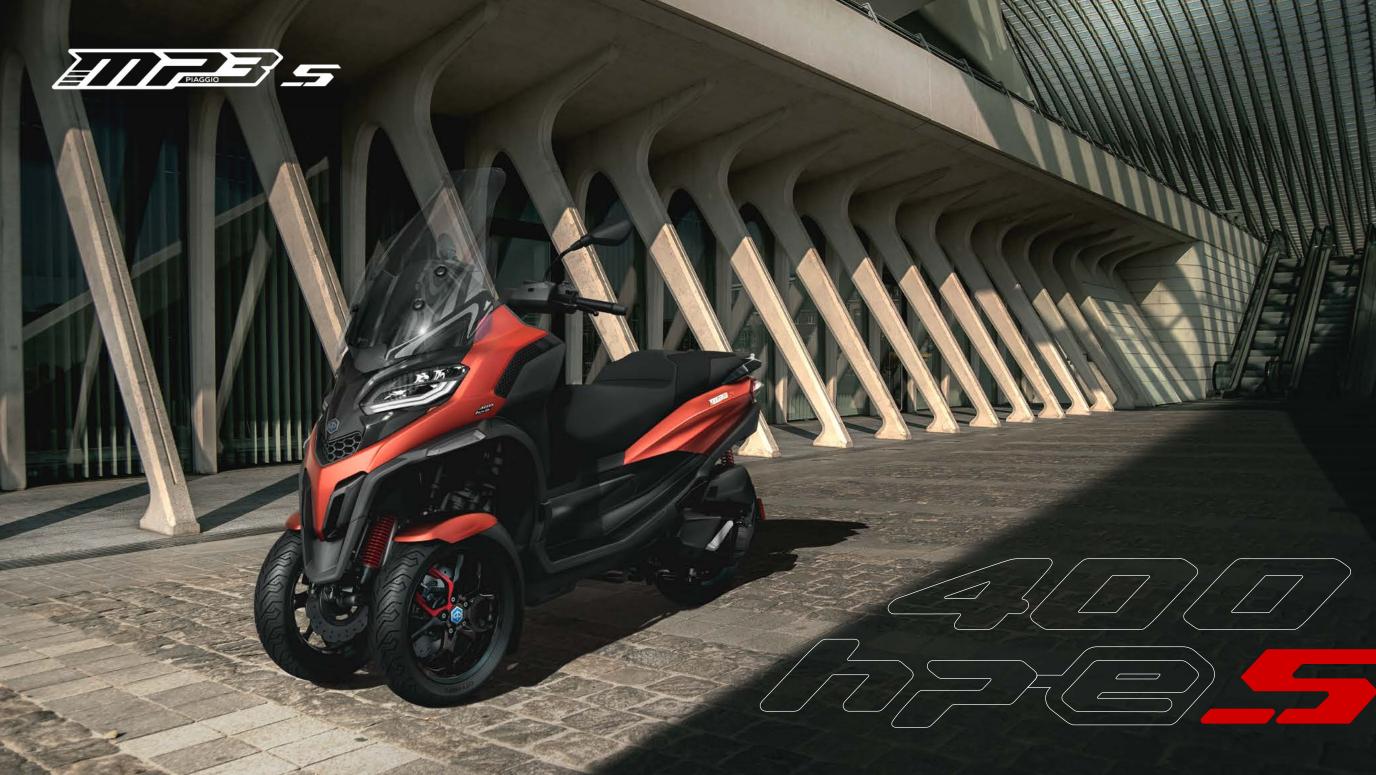

#### **SPORT SOUL**

Where the **pleasure of driving** meets one of the best sport-level performances, the Sport version of the new **Piaggio MP3 400 hpe** is born. With the 400 cc engine, you will have a completely new driving experience. The extremely **high performance** level, even in the city, is combined with the feeling that you can release all your energy without giving up on a **stable, safe and controlled sense of balance**.

**FEATURES** 

Forget everything you thought you knew about three-wheeled scooters. The new **Piaggio MP3 400 hpe Sport** will take you to a whole new world of **advanced technology**, comfort and **excellence with every detail**. Get ready to drive towards the future of urban mobility. The four-valve, four-stroke engine has liquid cooling and electronic fuel injection and **has always been considered one of the best engines in its category**. Therefore, it ensures the best and most consistent efficiency over time, even under extreme temperatures.