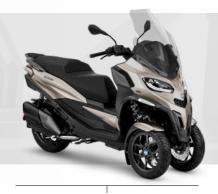

MP3 400 hpe MP3 400 hpe Sport MP3 530 hpe Exclusive

# THE ONE AND ONLY PIAGGIO MP3. THE ORIGINAL. The first three-wheeled scooter in the world, now with three new and improved and more technologically advanced and high-performing models. The new range of 400 cc and 530 cc Euro 5 engines has been fully redesigned with exclusive accessories. It's time to climb onto the saddle of this **PIAGGIO**° one-of-a-kind legend in urban mobility.