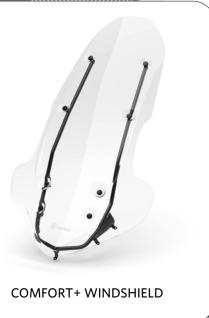

## **ACCESSORIES**

- Keyless top box 52 l
- Mechanical top box 52 l
- Top box cover 52 l
- Top box backrest 52 I
- Internal top box bag 52 I
- Painted top box 37 l
- Internal top box bag 37 I
- Comfort+ windshield
- Black Sport flyscreen
- Heating accessories control unit
- Heated handgrips
- Comfort + heated leg cover
- Heating system for leg cover
- Comfort+ heated seat
- Shock absorbers
- Sport foot pedals
- Slip on
- Piaggio Mia
- Electronic Anti-theft kit
- Saddle-handlebar anti-theft kit
- Vehicle cover