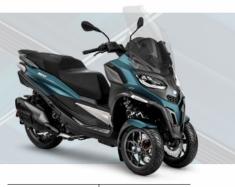

MP3 400 hpe MP3 400 hpe Sport MP3 530 hpe Exclusive

# THE ONE AND ONLY PIAGGIO MP3. THE ORIGINAL. The first three-wheeled scooter in the world, now with three new and improved and more technologically advanced and high-performing models. The new range of 400 cc and 530 cc Euro 5 engines has been fully redesigned with exclusive accessories. It's time to climb onto the saddle of this **PIAGGIO**° one-of-a-kind legend in urban mobility.

## ARCHI TEC TURE

The breathtaking design of the new **Piaggio MP3** meets architectural engineering made to highlight the power of the new **400 cc and 530 cc Euro 5 hpe (High Performance Engines).** 