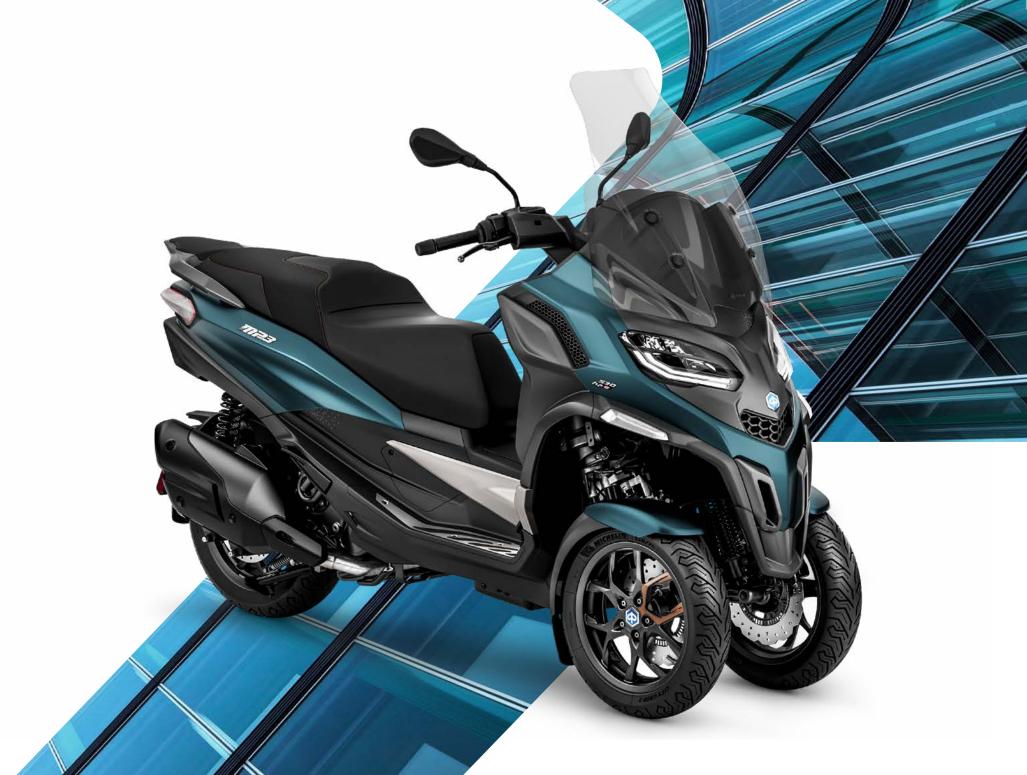

# THE ONE AND ONLY PIAGGIO MP3. THE ORIGINAL. The first three-wheeled scooter in the world, now with three new and improved and more technologically advanced and high-performing models. The new range of 400 cc and 530 cc Euro 5 engines has been fully redesigned with exclusive accessories. It's time to climb onto the saddle of this **PIAGGIO**° one-of-a-kind legend in urban mobility.

## ARCHI TEC TURE

The breathtaking design of the new **Piaggio MP3** meets architectural engineering made to highlight the power of the new **400 cc and 530 cc Euro 5 hpe (High Performance Engines).** 

### **DESIGN**

It's not just a matter of aesthetics. Design can create perfect harmony between a product and its surrounding environment. It's a constantly changing dialogue, and the new Piaggio MP3 speaks the same language as your city. It is designed to transform your daily commutes into more exciting journeys. The soft but bold lines make for a powerful silhouette that draws on the allure of progress and a metropolis that races towards an undiscovered future. You will not only feel like you are driving a sleek, comfortable vehicle but will see a mix of technology, engineering innovation and future design with your own eyes. The combination of unique characteristics will accompany you throughout your day.