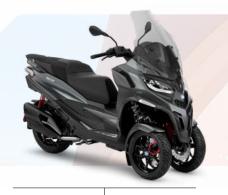

MP3 400 hpe MP3 400 hpe Sport MP3 530 hpe Exclusive

# THE ONE AND ONLY PIAGGIO MP3. THE ORIGINAL. The first three-wheeled scooter in the world, now with three new and improved and more technologically advanced and high-performing models. The new range of 400 cc and 530 cc Euro 5 engines has been fully redesigned with exclusive accessories. It's time to climb onto the saddle of this **PIAGGIO**° one-of-a-kind legend in urban mobility.