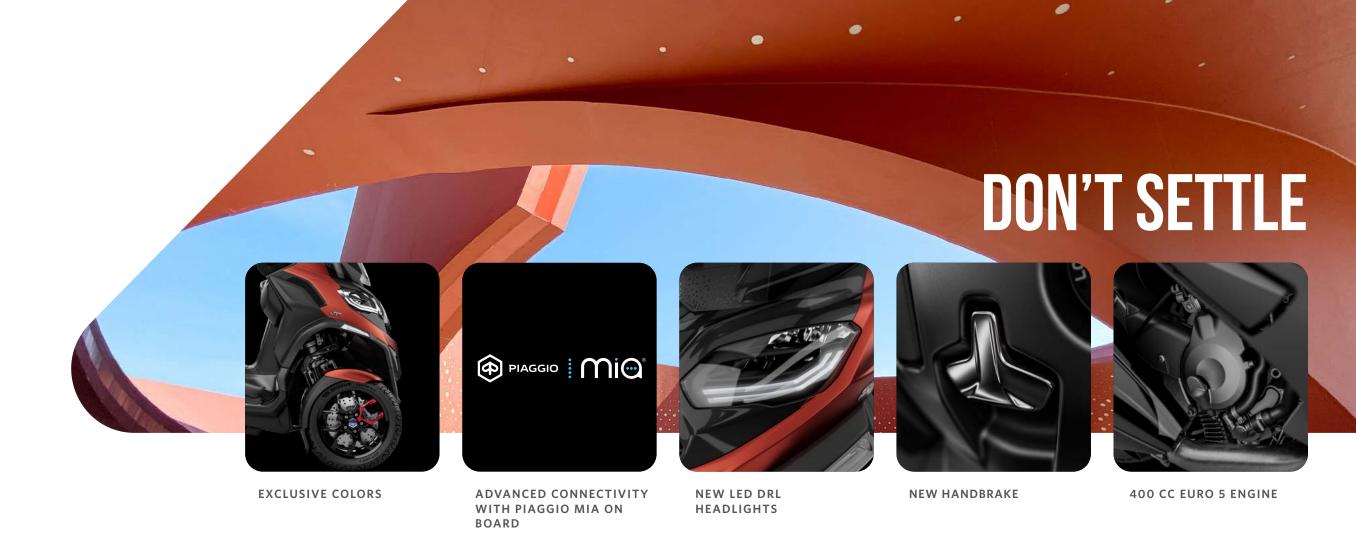

# REDEFINE THE CITY

**NEW HANDBRAKE** 

**FULL LED LIGHTING SYSTEM** 

**NEW KEYLESS SYSTEM** 

**EURO 5 ENGINE** 

DASHBOARD WITH 7"
TFT DIGITAL DISPLAY

#### **FEATURES**

From the technology to the comfort, as well as the **innovative solutions for safety and performance**, the new **Piaggio MP3 400 hpe** revolutionizes the way you get around the city. Once again. The design is modern, attractive, characterized by the sophistication of the small details and the high quality. The grill on the front shield has modern **direction indicators and LED lights** for a powerful and unmistakable visual effect.