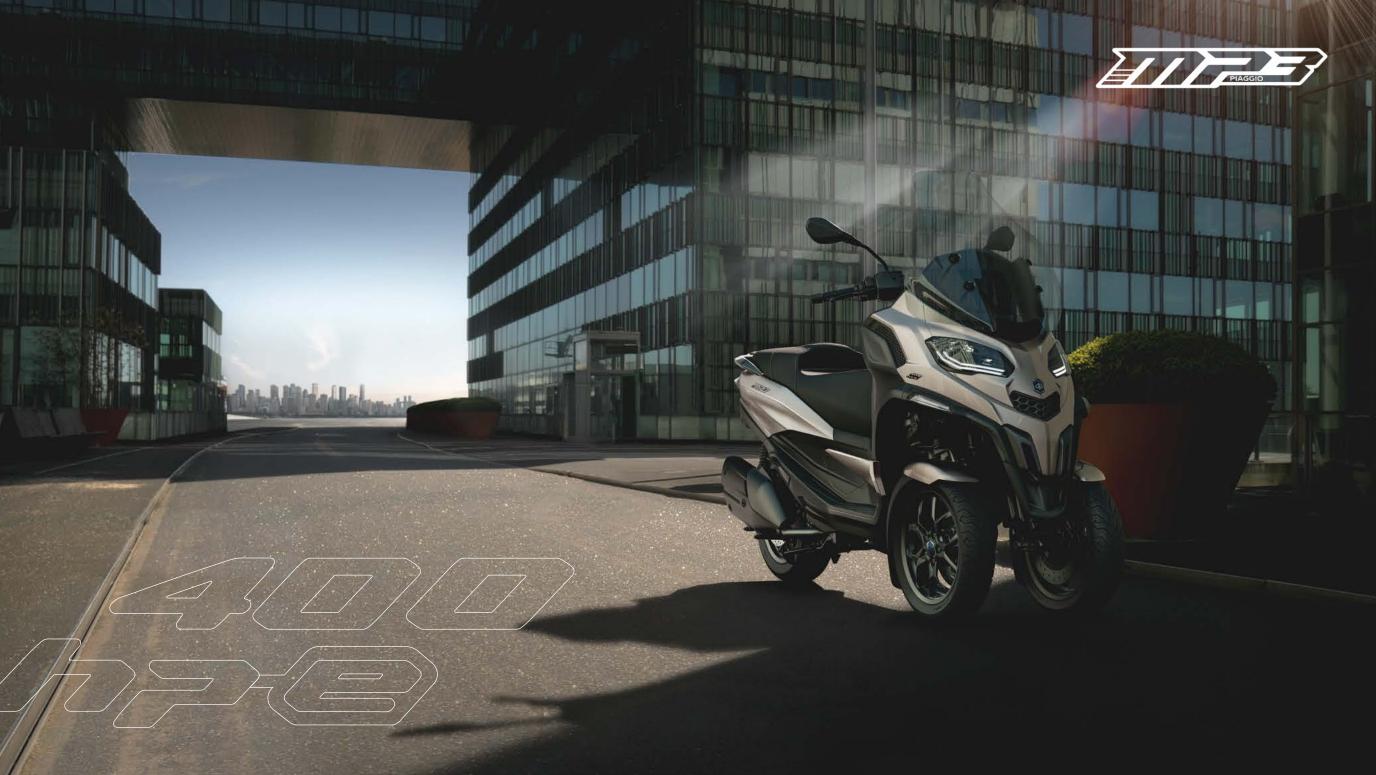

# THE ONE AND ONLY PIAGGIO MP3. THE ORIGINAL. The first three-wheeled scooter in the world, now with three new and improved and more technologically advanced and high-performing models. The new range of 400 cc and 530 cc Euro 5 engines has been fully redesigned with exclusive accessories. It's time to climb onto the saddle of this **PIAGGIO**° one-of-a-kind legend in urban mobility.

### **DESIGN**

It's not just a matter of aesthetics. Design can create perfect harmony between a product and its surrounding environment. It's a constantly changing dialogue, and the new Piaggio MP3 speaks the same language as your city. It is designed to transform your daily commutes into more exciting journeys. The soft but bold lines make for a powerful silhouette that draws on the allure of progress and a metropolis that races towards an undiscovered future. You will not only feel like you are driving a sleek, comfortable vehicle but will see a mix of technology, engineering innovation and future design with your own eyes. The combination of unique characteristics will accompany you throughout your day.

#### **FEATURES**

From the technology to the comfort, as well as the **innovative solutions for safety and performance**, the new **Piaggio MP3 400 hpe** revolutionizes the way you get around the city. Once again. The design is modern, attractive, characterized by the sophistication of the small details and the high quality. The grill on the front shield has modern **direction indicators and LED lights** for a powerful and unmistakable visual effect.